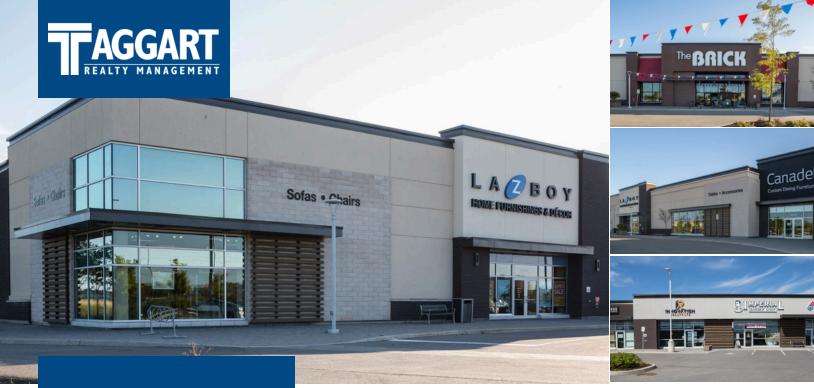

## **Building Description**

- 75,000 Sq.Ft. Shopping Centre anchored by The Brick, La-Z-Boy and RBC
- Primary Trade area 107,000
- Population 85% young married and families
- High visibility from the Queensway /Hwy 417

<u>613-234-7000</u>

<u> leasing@taggart.ca</u>

| Tenant Cost    | Operating Costs<br>\$ 3.65 /sf                    | Realty Tax<br>\$ 6.75 /sf                    | Other Tenant Costs<br>\$ 1.53 /sf |
|----------------|---------------------------------------------------|----------------------------------------------|-----------------------------------|
|                | <b>Total Additional Rent</b><br>\$ 11.93 /sf      |                                              |                                   |
|                | <b>Description</b> ESTIMATED Additional Rent 2023 |                                              |                                   |
| Retail Profile | Number of Floor(s)                                | <b>Total Retail Space (CRU)</b><br>75,000 sf | <b>Total Space</b><br>75,000 sf   |
|                | <b>Mall Type</b><br>Neighborhood Centre           |                                              |                                   |
| Anchor Tenants | The Brick                                         | La-Z-Boy                                     | RBC                               |
| Demographics   | Population<br>107,000                             |                                              |                                   |